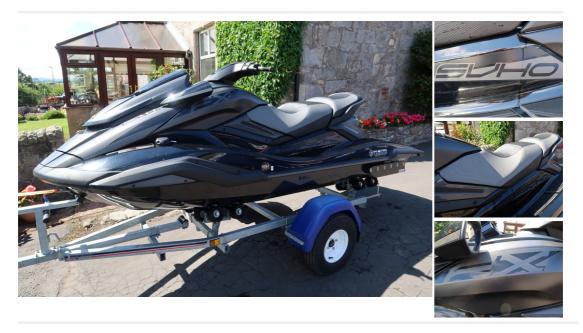

## Yamaha - FX SVHO

£ 17,000

## **Description**

YAMAHA FX SVHO 2020 MODEL 1800CC SUPERCHARGE SVHO STAGE1+ KIT FITTED SPONSONS RIBBON DELETE FREE FLOW EXHAUST POWER FILTER SOLAS IMPELLOR RE MAP ROLLER TRAILER 80HOURS RUNNING FRESH WATER USE SERVICED

| Sales status: available     | Manufacturer: Yamaha    |
|-----------------------------|-------------------------|
| Model: FX SVHO              | Year built: 2020        |
| Length (m): 3.59            | Cylinder capacity: 1800 |
| Condition: Used             | Sale Type: Used         |
| Sale: On behalf of customer | Trade in possible: yes  |
| Engine hours: 80            | Power: 300              |
| Motor: 223                  | Fuel Capacity: 70       |
|                             |                         |