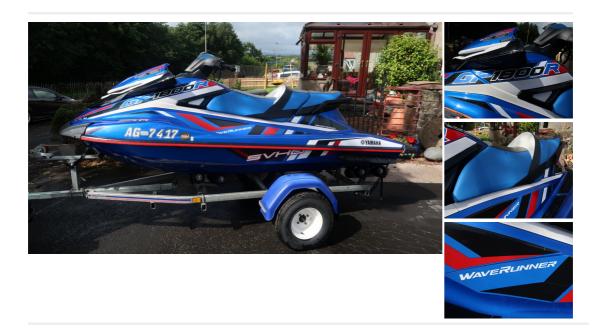

Linwood PA3 3TP United Kingdom Mobile: 07835268215

Yamaha - GP1800R SVHO £ 15,250

## **Description**

YAMAHA GP1800R SVHO 2020 MODEL 110 HOURS STAGE1 RIBBON DELETE POWER FILTER FREEFLOW EXHAUST SOLAS IMPELLOR RE- MAP 1800CC 4STROKE SUPERCHARGE SERVICED

| Sales status: available   | Manufacturer: Yamaha          |
|---------------------------|-------------------------------|
| Model: GP1800R SVHO       | Year built: 2020              |
| Length (m): 3.35          | Cylinder capacity: 4 CYLINDER |
| No. of previous owners: 1 | Condition: good               |
| Sale Type: Used           | Sale: On behalf of customer   |
| Engine hours: 110         | Power: 300                    |
| Motor: 223                | Fuel Capacity: 70             |
|                           |                               |