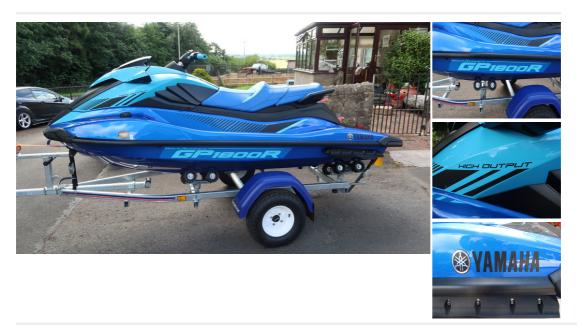

## Yamaha - GP1800R HO

£ 18,000

## **Description**

NEW YAMAHA GP1800R HO 2023 MODEL 1800CC 4STROKE ENGINE CONNECT WITH LCD SCREEN RIDE SYSTEM SPEED CONTROL BOARDING STEP HALLMARK ROLLER TRAILER 2 YEAR WARRANTY

| Sales status: available   | Manufacturer: Yamaha          |
|---------------------------|-------------------------------|
| Model: GP1800R HO         | Year built: 2023              |
| Length (m): 3.32          | Cylinder capacity: 4 CYLINDER |
| No. of previous owners: 1 | feature: 2-stroke             |
| Condition: New            | Sale Type: New                |
| Sale: Dealer              | Trade in possible: yes        |
| Power: 220                | Motor: 164                    |
| Fuel Capacity: 70         | Price Options: negotiable     |
|                           |                               |