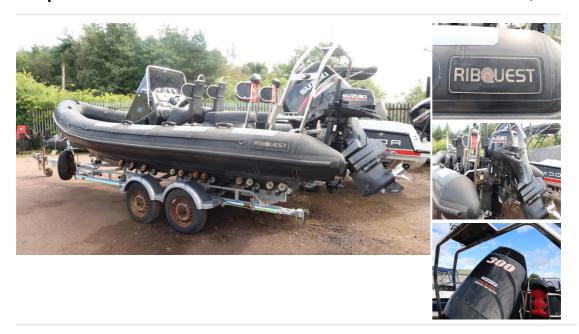

## **Description**

RIBQUEST 7.3M RIGID INFLATABLE BOAT 2010 MODEL SUZUKI DF 300HP OUTBOARD SUZUKI 5HP AUXILARY OUTBARD SCOTSEATS WITH SPRING LOADED SUPPORT REAR SEATING PODS TELEFLEX HYDRAULIC STEERING LECTROTAB TRIMTABS RAYMAINE VHF RADIO RAYMARINE E7D CHART PLOTTER RAYMARINE AIS350 RECEIVER FUISION MS-RA50 STEREO FUISION MS EL602 SPEAKERS ROLLER TYRAILER

| Sales status: available     | Manufacturer: Ribquest            |
|-----------------------------|-----------------------------------|
| Model: 7.3                  | Year built: 2010                  |
| Length (m): 7.3             | No. of previous owners: 1         |
| Condition: good             | Sale Type: Used                   |
| Sale: On behalf of customer | Propulsion: Outboard              |
| Engine manufacturer: SUZUKI | Engine hours: 570                 |
| Power: 300                  | Motor: 223                        |
| Fuel: Petrol                | Material hull: Hypalon / neoprene |
|                             |                                   |