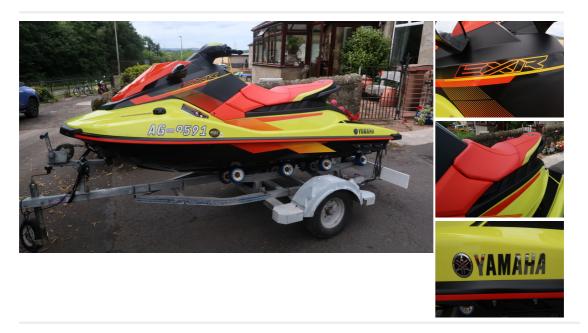

Linwood PA3 3TP United Kingdom Mobile: 07835268215 Telephone: 01505382222

**Yamaha - EXR** £ 10,500

## **Description**

YAMAHA EXR 2021 MODEL 10 HOURS USE ROLLER TRAILER RIDE SYSTEM 120HP 4STROKE 1050CC ENGINE BOARDING STEP YAMAHA COVER

| Sales status: available     | Manufacturer: Yamaha          |
|-----------------------------|-------------------------------|
| Model: EXR                  | Year built: 2021              |
| Length (m): 3.14            | Cylinder capacity: 3 CYLINDER |
| Condition: as new           | Sale Type: Used               |
| Sale: On behalf of customer | Trade in possible: yes        |
| Engine hours: 10            | Power: 120                    |
| Motor: 75                   | Fuel Capacity: 60             |