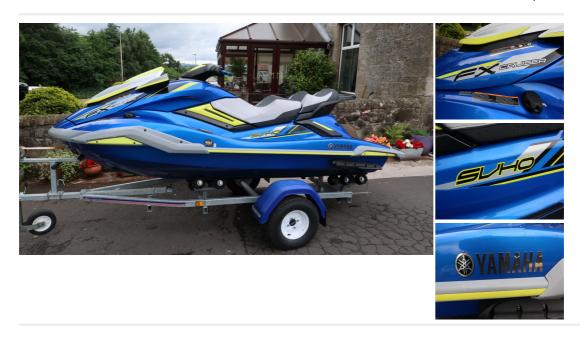

## Yamaha - FX SVHO CRUISER

£ 14,995

## **Description**

YAMAHA FX SVHO CRUISER 2020 MODEL 1800CC 4STROKE ENGINE SUPERCHARGE TOUCH SCREEN DASH RIDE SYSTEM DRIVE CONTROL ROLLER TRAILER SERVICED

| Sales status: available   | Manufacturer: Yamaha          |
|---------------------------|-------------------------------|
| Model: FX SVHO CRUISER    | Year built: 2020              |
| Length (m): 3.35          | Cylinder capacity: 4 CYLINDER |
| No. of previous owners: 1 | Condition: good               |
| Sale Type: Used           | Sale: On behalf of customer   |
| Trade in possible: yes    | Engine hours: 165             |
| Power: 300                | Motor: 223                    |
| Fuel Capacity: 70         |                               |
|                           |                               |